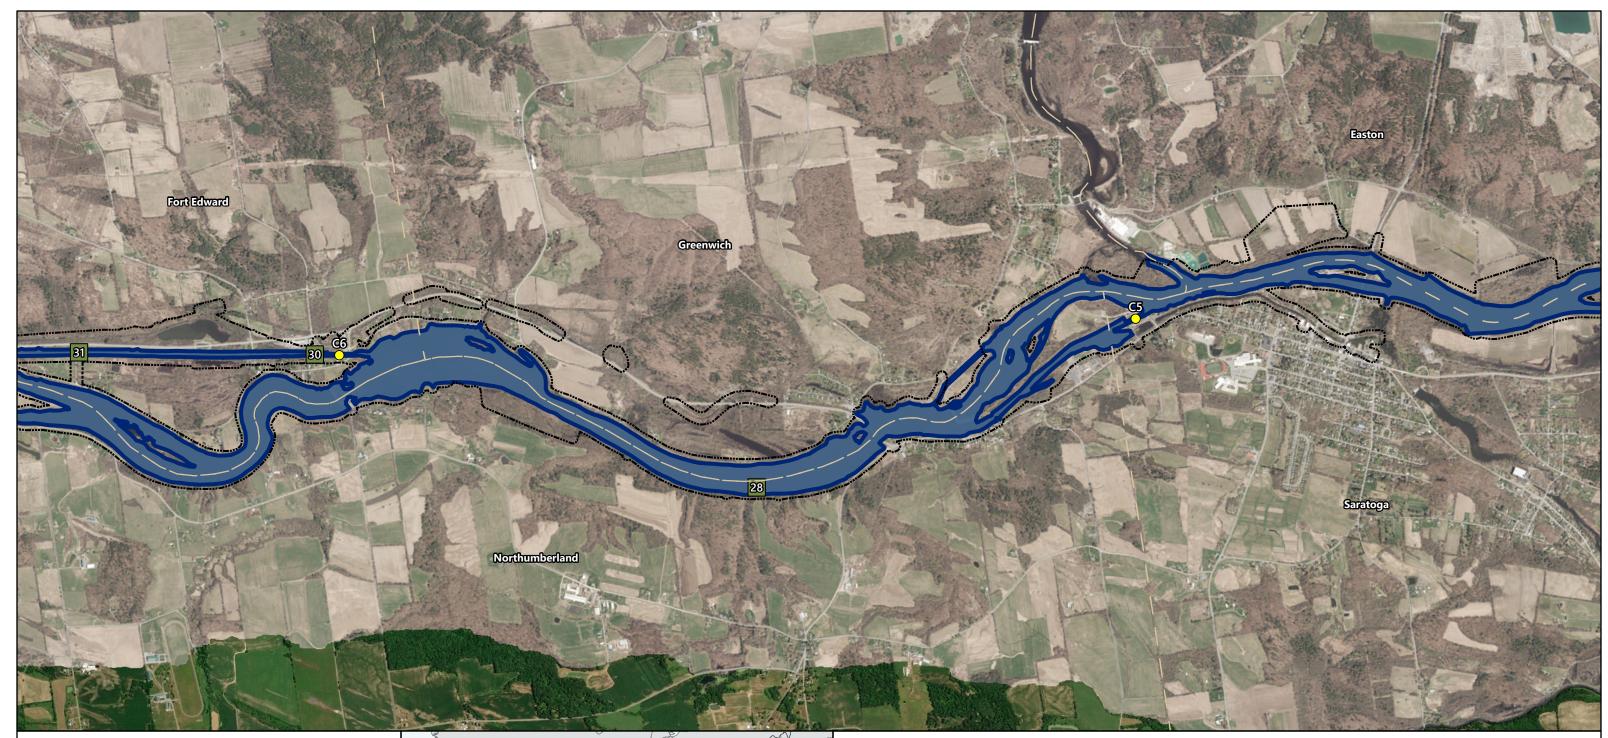

## Legend

Canal Mileage (Multiple Canal Segments)
 Canal System Lock (Name/Designation)
 Town Boundary
 Canal System
 Canal System
 Project Area

FEMA Flood Zones

 Zone A
 Zone AE
 Zone AH
 Zone AO

## EARTHEN EMBANKMENT INTEGRITY PROGRAM Figure 10G: FEMA Flood Zones

## Town of Greenwich

Original Issue Date: November 6, 2018 Revised Issue Date: January 25, 2021

BERGMANN

ARCHITECTS ENGINEERS PLANNERS

There is no digital National Flood Hazard Layer (NFHL) GIS data for Town of Greenwich . For these communities, regulated flood zones may be found at the FEMA Flood Map Service Center at: https://msc.fema.gov/portal/home